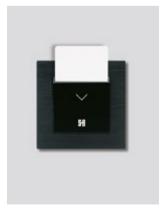

## Available in 2 version (12V & 230V)

White

Choose your color

Inox satin

Copper

Cobalt

Card in the slot

Back view