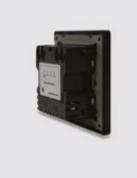

## Available in 2 version (12V & 230V)

White

Choose your color

Inox satin

Copper

Cobalt

Card in the slot

Back view