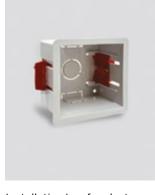

Handmade card switch gives luxury and refined aesthetics. Harmonize perfectly with the color of Handmade panels and electronic locks.

- Metal frame
- RFID card switch

- Available in two versions 12V or 230V. 12V connects to multirelay or low voltage relays / 230V connects to high voltage relays.

- Time delay on card switch
- Max load 20A (230V version)
- Optionally card switch can be connected to BMS
- Dimensions: 86 x 86 x 41 mm
- -Suitable for mounting to square installation boxes
- Low consumption: 5W
- Power supply: AC 230V or DC 12V
- Short-circuit protection
- Easy to install
- Basic color is black

— Available in 22 colors

## Available in 2 version (12V & 230V)

White

Choose your color





Inox satin





Copper

Cobalt





Card in the slot



Back view



Installation box



Installation box for plasterboard

## **Optional shades**

## Supreme chromatics



Elite\* blackout Matte effect



**Cobalt** Metallic matte effect



Tungsten Metallic matte effect



Elite\* titanium Metallic matte effect



**Titanium** Metallic matte effect



Satin aluminum Metallic matte effect



Midnight bronze Metallic matte effect



Burnt bronze Metallic matte effect



Elite\* FDE Matte effect



Desert sand Matte effect



Bright nickel Metallic matte effect



**Copper** Metallic matte effect

The basic color of the locks is inox satin. / Supreme chromatics shades are optional.

You can choose between:

— 22 shades

Choose your color

Choose your favorite shade, and color your lock the energy saver or even the room signage!

Harmonize them with the aesthetics and architec