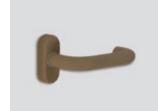

Midnight bronze Metallic matte effect

Burnt bronze Metallic matte effect

Elite\* FDE Matte effect

Desert sand Matte effect

Bright nickel Metallic matte effect

**Copper** Metallic matte effect

The basic color of the locks is inox satin. / Supreme chromatics shades are optional.

High corrosion resistance as well as chemical resistance!

Supreme chromatics went head-up in the salt chamber 2034 hours!

**Gold** Metallic matte effect

Elite\* moss Matte effect

**Olive** Matte effect

Cobalt kinetics Metallic matte effect