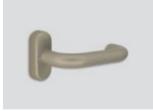

Midnight bronze Metallic matte effect

Burnt bronze Metallic matte effect

Elite\* FDE Matte effect

Desert sand Matte effect

Bright nickel Metallic matte effect

**Copper** Metallic matte effect

The basic color of the locks is inox satin. / Supreme chromatics shades are optional.

High corrosion resistance as well as chemical resistance!

Supreme chromatics went head-up in the salt chamber 2034 hours!

**Gold** Metallic matte effect

Elite\* moss Matte effect

**Olive** Matte effect

Cobalt kinetics Metallic matte effect