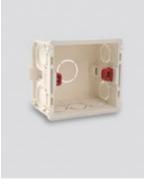

switch

Signage

The Handmade card switch gives luxury and refined aesthetics. Harmonize perfectly with the color of Handmade panels and electronic locks.

- Metal frame
- RFID card switch

- Available in two versions 12V or 230V. 12V connects to multirelay or low voltage relays / 230V connects to high voltage relays.

- Time delay on card switch
- Max load 20A (230V version)
- Optionally card switch can be connected to BMS
- Dimensions: 86 x 86 x 41 mm
- -Suitable for mounting to square installation boxes
- Low consumption: 5W
- Power supply: AC 230V or DC 12V
- Short-circuit protection
- Easy to install
- Basic color is black

— Available in 22 colors

## Available in 2 version (12V & 230V)

White

Choose your color





Inox satin





Copper

Cobalt





Card in the slot



Back view



Installation box



Installation box for plasterboard

## **Optional shades**

## Supreme chromatics



Elite\* blackout Matte effect



**Cobalt** Metallic matte effect



Tungsten Metallic matte effect



Elite\* titanium Metallic matte effect



**Titanium** Metallic matte effect



Satin aluminum Metallic matte effect



Midnight bronze Metallic matte effect



Burnt bronze Metallic matte effect



Elite\* FDE Matte effect



Desert sand Matte effect



Bright nickel Metallic matte effect



**Copper** Metallic matte effect

The basic color of the locks is inox satin. / Supreme chromatics shades are optional.

You can choose between:

— 22 shades

Choose your color

Choose your favorite shade, and color your lock the energy saver or even the room signage!

Harmonize them with the aes