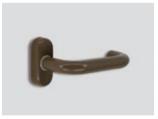

Midnight bronze Metallic matte effect

Burnt bronze Metallic matte effect

Elite\* FDE Matte effect

Desert sand Matte effect

Bright nickel Metallic matte effect

**Copper** Metallic matte effect

The basic color of the locks is inox satin. / Supreme chromatics shades are optional.

High corrosion resistance as well as chemical resistance!

Supreme chromatics went head-up in the salt chamber 2034 hours!

**Gold** Metallic matte effect

Elite\* moss Matte effect

**Olive** Matte effect

Cobalt kinetics Metallic matte effect