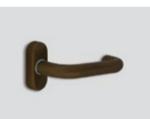

Midnight bronze Metallic matte effect

Burnt bronze Metallic matte effect

Elite\* FDE Matte effect

Desert sand Matte effect

Bright nickel Metallic matte effect

**Copper** Metallic matte effect

The basic color of the locks is inox satin. / Supreme chromatics shades are optional.

High corrosion resistance as well as chemical resistance!

Supreme chromatics went head-up in the salt chamber 2034 hours!

**Gold** Metallic matte effect

Elite\* moss Matte effect

**Olive** Matte effect

Cobalt kinetics Metallic matte effect