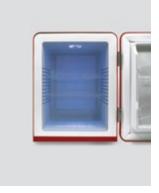

Thermoelectric hotel mini bar "Retro" is an innovative product which combines the retro design with technology.

Bright colorways, soft rounded edges, silver chrome finishes... it's all so dreamy!

It uses the peltier effect to generate cold and make energy consumption low. Low maintenance cost, no noise cooling system, removable shelving for easy cleaning, non adjustable temperature are some of the top features of this evolutionary product.

Profile view

Front view

Front view

Interior view / LED light