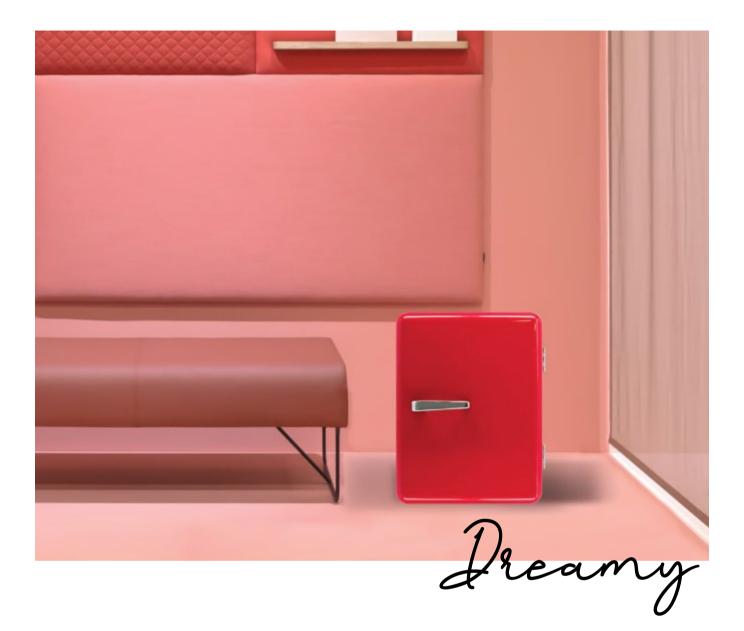

Thermoelectric hotel mini bar "Retro" is an innovative product which combines the retro design with technology.

Bright colorways, soft rounded edges, silver chrome finishes... it's all so dreamy!

It uses the peltier effect to generate cold and make energy consumption low. Low maintenance cost, no noise cooling system, removable shelving for easy cleaning, non adjustable temperature are some of the top features of this evolutionary product.

Profile view

Front view

Front view

Interior view / LED light