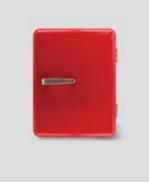

Thermoelectric hotel mini bar "Retro" is an innovative product which combines the retro design with technology.

Bright colorways, soft rounded edges, silver chrome finishes... it's all so dreamy!

It uses the peltier effect to generate cold and make energy consumption low. Low maintenance cost, no noise cooling system, removable shelving for easy cleaning, non adjustable temperature are some of the top features of this evolutionary product.

\* Attention! For the correct installation of mini bar please ask for the technical brochure.

- Energy class E
- 76 Kwh/annum
- 0Db
- LED light
- Capacity 40L
- Temperature 5 8°C (ambient room temperature 25°C)
- Dimensions H537 x W402 x L435 mm
- Auto-defrost
- 58W
- 220 240V
- Weight 11.5Kg





Profile view



Front view



Front view



Interior view / LED light