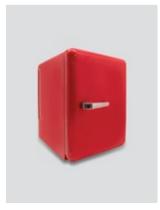

Thermoelectric hotel mini bar "Retro" is an innovative product which combines the retro design with technology.

Bright colorways, soft rounded edges, silver chrome finishes... it's all so dreamy!

It uses the peltier effect to generate cold and make energy consumption low. Low maintenance cost, no noise cooling system, removable shelving for easy cleaning, non adjustable temperature are some of the top features of this evolutionary product.

\* Attention! For the correct installation of mini bar please ask for the technical brochure.

- Energy class E
- 76 Kwh/annum
- 0Db
- LED light
- Capacity 40L
- Temperature 5 8°C (ambient room temperature 25°C)
- Dimensions H537 x W402 x L435 mm
- Auto-defrost
- 58W
- 220 240V
- Weight 11.5Kg





Profile view



Front view



Front view



Interior view / LED light