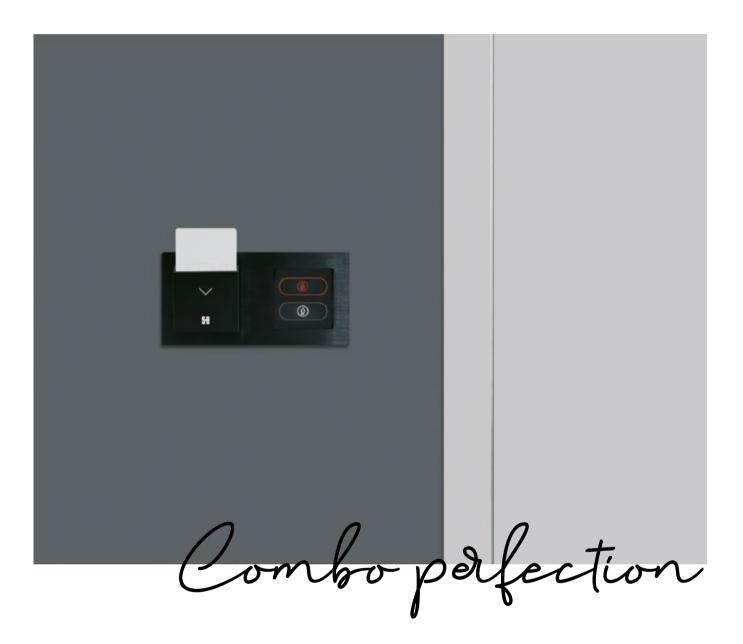

## Combo Handmade – in room panel & card switch

Signage

The combination of the Handmade in room panel with the Handmade card switch gives a perfect aesthetic result. Harmonize perfectly with the color of Handmade panels and electronic locks.

- Metal frame
- Button «DND»
- Button «MUR»
- RFID card switch

- Card switch is available in two versions 12V or 230V. 12V connects to multirelay or low voltage relays. 230V connects to high voltage relays.

- Time delay on card switch
- Max load 20A 20A (230V version)
- Optionally card switch can be connected to BMS
- Dimensions: 86 x 86 x 41 mm
- Suitable for mounting to square installation boxes
- Low consumption: 5W
- Power supply: AC 230V or DC/AC 12V
- Short-circuit protection
- Easy to install
- Basic color is black