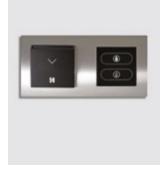

## Combo Handmade – in room panel & card switch

Signage

The combination of the Handmade in room panel with the Handmade card switch gives a perfect aesthetic result. Harmonize perfectly with the color of Handmade panels and electronic locks.

- Metal frame
- Button «DND»
- Button «MUR»
- RFID card switch

- Card switch is available in two versions 12V or 230V. 12V connects to multirelay or low voltage relays. 230V connects to high voltage relays.

Do not disturb (DND)
Make up my room (MUR)
Available in 22 colors
Available in 2 version

Choose your color

Tungsten

Inox satin

White

(12V & 230V)

Profile view / metallic frame

Occupied room (indicator panel & in-room panel & card switch )

DND (indicator panel & inroom panel & card switch )

MUR (indicator panel & inroom panel & card switch)