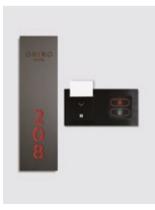

Do not disturb (DND)
Make up my room (MUR)
Available in 22 colors
Available in 2 version

Choose your color

Tungsten

Inox satin

White

(12V & 230V)

Profile view / metallic frame

Occupied room (indicator panel & in-room panel & card switch )

DND (indicator panel & inroom panel & card switch )

MUR (indicator panel & inroom panel & card switch)