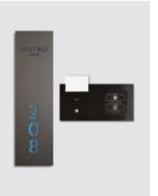

Do not disturb (DND)
Make up my room (MUR)
Available in 22 colors
Available in 2 version

Choose your color

Tungsten

Inox satin

White

(12V & 230V)

Profile view / metallic frame

Occupied room (indicator panel & in-room panel & card switch )

DND (indicator panel & inroom panel & card switch )

MUR (indicator panel & inroom panel & card switch)