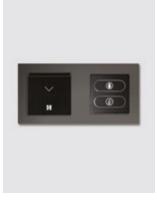

## Combo Handmade – in room panel & card switch

Signage

The combination of the Handmade in room panel with the Handmade card switch gives a perfect aesthetic result. Harmonize perfectly with the color of Handmade panels and electronic locks.

- Metal frame
- Button «DND»
- Button «MUR»
- RFID card switch

- Card switch is available in two versions 12V or 230V. 12V connects to multirelay or low voltage relays. 230V connects to high voltage relays.

Do not disturb (DND)
Make up my room (MUR)
Available in 22 colors
Available in 2 version

Choose your color

Tungsten

Inox satin

White

(12V & 230V)

Profile view / metallic frame

Occupied room (indicator panel & in-room panel & card switch )

DND (indicator panel & inroom panel & card switch )

MUR (indicator panel & inroom panel & card switch)