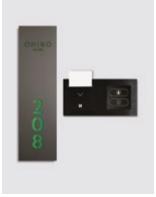

## Combo Handmade – in room panel & card switch

Signage

The combination of the Handmade in room panel with the Handmade card switch gives a perfect aesthetic result. Harmonize perfectly with the color of Handmade panels and electronic locks.

- Metal frame
- Button «DND»
- Button «MUR»
- RFID card switch

- Card switch is available in two versions 12V or 230V. 12V connects to multirelay or low voltage relays. 230V connects to high voltage relays.

- Time delay on card switch
- Max load 20A 20A (230V version)
- Optionally card switch can be connected to BMS
- Dimensions: 86 x 86 x 41 mm
- Suitable for mounting to square installation boxes
- Low consumption: 5W
- Power supply: AC 230V or DC/AC 12V
- Short-circuit protection
- Easy to install
- Basic color is black

Do not disturb (DND)
Make up my room (MUR)
Available in 22 colors
Available in 2 version

Choose your color

Tungsten

Inox satin

White

(12V & 230V)

Profile view / metallic frame

Occupied room (indicator panel & in-room panel & card switch )

DND (indicator panel & inroom panel & card switch )

MUR (indicator panel & inroom panel & card switch)