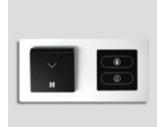

## Combo Handmade – in room panel & card switch

Signage

The combination of the Handmade in room panel with the Handmade card switch gives a perfect aesthetic result. Harmonize perfectly with the color of Handmade panels and electronic locks.

- Metal frame
- Button «DND»
- Button «MUR»
- RFID card switch

- Card switch is available in two versions 12V or 230V. 12V connects to multirelay or low voltage relays. 230V connects to high voltage relays.

Do not disturb (DND)
Make up my room (MUR)
Available in 22 colors
Available in 2 version

Choose your color

Tungsten

Inox satin

White

(12V & 230V)

Profile view / metallic frame

Occupied room (indicator panel & in-room panel & card switch )

DND (indicator panel & inroom panel & card switch )

MUR (indicator panel & inroom panel & card switch)