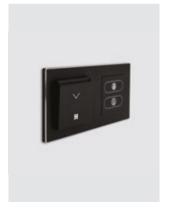

## Combo Handmade – in room panel & card switch

Signage

The combination of the Handmade in room panel with the Handmade card switch gives a perfect aesthetic result. Harmonize perfectly with the color of Handmade panels and electronic locks.

- Metal frame
- Button «DND»
- Button «MUR»
- RFID card switch

- Card switch is available in two versions 12V or 230V. 12V connects to multirelay or low voltage relays. 230V connects to high voltage relays.

- Time delay on card switch
- Max load 20A 20A (230V version)
- Optionally card switch can be connected to BMS
- Dimensions: 86 x 86 x 41 mm
- Suitable for mounting to square installation boxes
- Low consumption: 5W
- Power supply: AC 230V or DC/AC 12V
- Short-circuit protection
- Easy to install
- Basic color is black