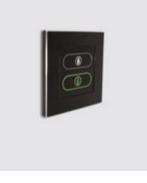

## Handmade - in room panel

Signage

Harmonize perfectly with the color of Handmade panels and electronic locks

- Metal frame
- Button «DND»
- Button «MUR»
- Optionally in room can be connected to BMS
- Dimensions: 86 x 86 x 41 mm
- Suitable for mounting to square installation boxes
- Low consumption: 5W
- Power supply: AC 230V
- Short-circuit protection
- Easy to install
- Basic color is black

— Do not disturb (DND) — Make up my room (MUR)

Available in 22 colors

Inox satin

Palection

Profile view / metallic frame

Occupied room (indicator panel & in-room panel)

DND (indicator panel & in-room panel)

MUR (indicator panel & in-room panel)