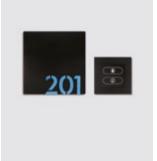

## Handmade - in room panel

Signage

Harmonize perfectly with the color of Handmade panels and electronic locks

- Metal frame
- Button «DND»
- Button «MUR»
- Optionally in room can be connected to BMS
- Dimensions: 86 x 86 x 41 mm
- Suitable for mounting to square installation boxes
- Low consumption: 5W
- Power supply: AC 230V
- Short-circuit protection
- Easy to install
- Basic color is black

— Do not disturb (DND) — Make up my room (MUR)

Available in 22 colors

Inox satin

Palection

Profile view / metallic frame

Occupied room (indicator panel & in-room panel)

DND (indicator panel & in-room panel)