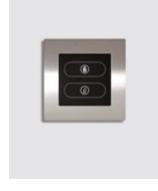

Midnight bronze Metallic matte effect

Burnt bronze Metallic matte effect

Elite\* FDE Matte effect

Desert sand Matte effect

Bright nickel Metallic matte effect

**Copper** Metallic matte effect

The basic color of the locks is inox satin. / Supreme chromatics shades are optional.