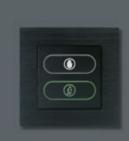

## Handmade - in room panel

Signage

Harmonize perfectly with the color of Handmade panels and electronic locks

- Metal frame
- Button «DND»
- Button «MUR»
- Optionally in room can be connected to BMS
- Dimensions: 86 x 86 x 41 mm
- Suitable for mounting to square installation boxes
- Low consumption: 5W
- Power supply: AC 230V
- Short-circuit protection
- Easy to install
- Basic color is black

— Do not disturb (DND) — Make up my room (MUR)

Available in 22 colors

Inox satin

Palection

Profile view / metallic frame

Occupied room (indicator panel & in-room panel)

DND (indicator panel & in-room panel)