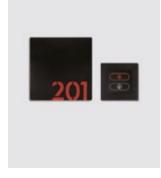

## Handmade - in room panel

Signage

Harmonize perfectly with the color of Handmade panels and electronic locks

- Metal frame
- Button «DND»
- Button «MUR»
- Optionally in room can be connected to BMS
- Dimensions: 86 x 86 x 41 mm
- Suitable for mounting to square installation boxes
- Low consumption: 5W
- Power supply: AC 230V
- Short-circuit protection
- Easy to install
- Basic color is black

— Do not disturb (DND) — Make up my room (MUR)

Available in 22 colors

Inox satin

Palection

Profile view / metallic frame

Occupied room (indicator panel & in-room panel)

DND (indicator panel & in-room panel)