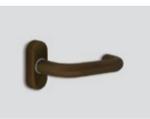

Midnight bronze Metallic matte effect

Burnt bronze Metallic matte effect

Elite\* FDE Matte effect

Desert sand Matte effect

Bright nickel Metallic matte effect

**Copper** Metallic matte effect

The basic color of the locks is inox satin. / Supreme chromatics shades are optional.

You can choose between:

— 22 shades

Choose your color

Choose your favorite shade, and color your lock the energy saver or even the room signage!

Harmonize them with the aesthetics and architecture of the space!