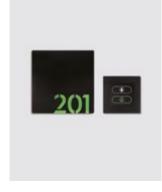

## Handmade - in room panel

Signage

Harmonize perfectly with the color of Handmade panels and electronic locks

- Metal frame
- Button «DND»
- Button «MUR»
- Optionally in room can be connected to BMS
- Dimensions: 86 x 86 x 41 mm
- Suitable for mounting to square installation boxes
- Low consumption: 5W
- Power supply: AC 230V
- Short-circuit protection
- Easy to install
- Basic color is black

— Do not disturb (DND) — Make up my room (MUR)

Available in 22 colors

Inox satin

Palection

Profile view / metallic frame

Occupied room (indicator panel & in-room panel)

DND (indicator panel & in-room panel)