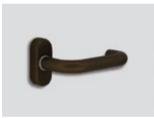

Midnight bronze Metallic matte effect

Burnt bronze Metallic matte effect

Elite\* FDE Matte effect

Desert sand Matte effect

Bright nickel Metallic matte effect

**Copper** Metallic matte effect

The basic color of the locks is inox satin. / Supreme chromatics shades are optional.

You can choose between:

— 22 shades

Choose your color

Choose your favorite shade, and color your lock the energy saver or even the room signage!

Harmonize them with the aesthetics and architecture of the space!