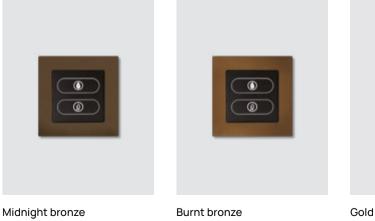

Midnight bronze Metallic matte effect

Burnt bronze Metallic matte effect

Elite\* FDE Matte effect

Desert sand Matte effect

Bright nickel Metallic matte effect

**Copper** Metallic matte effect

The basic color of the locks is inox satin. / Supreme chromatics shades are optional.