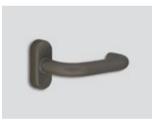

Midnight bronze Metallic matte effect

Burnt bronze Metallic matte effect

Elite\* FDE Matte effect

Desert sand Matte effect

Bright nickel Metallic matte effect

**Copper** Metallic matte effect

The basic color of the locks is inox satin. / Supreme chromatics shades are optional.

You can choose between:

— 22 shades

Choose your color

Choose your favorite shade, and color your lock the energy saver or even the room signage!

Harmonize them with the aesthetics and architecture of the space!