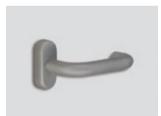

Midnight bronze Metallic matte effect

Burnt bronze Metallic matte effect

Elite\* FDE Matte effect

Desert sand Matte effect

Bright nickel Metallic matte effect

**Copper** Metallic matte effect

The basic color of the locks is inox satin. / Supreme chromatics shades are optional.

You can choose between:

— 22 shades

Choose your color

Choose your favorite shade, and color your lock the energy saver or even the room signage!

Harmonize them with the aesthetics and architecture of the space!