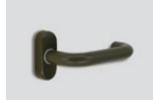

Unlock with your smartphone

— Available in 22 colors

— 5 handle designs available

Choose your color

Elite blackout

SB Hub (optional)

Back view / knob for deadbolt

Profile view