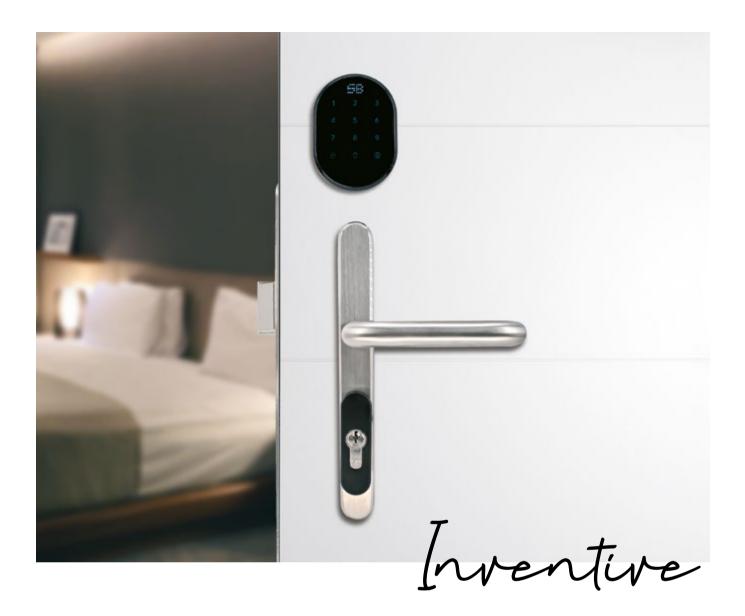

## **E-cross E-resurrection SB Drive OTP**

**Electronic lock** 

E-cross E-resurrection SB Drive OTP is mostly called as a "unique" lock.

E-cross E-resurrection SB Drive OTP provides 3 options for access: Mobile access / Pin code / Remote unlock

Ideal for interior or exterior doors exposed to extreme weather conditions (IP65).

Suitable for hotel public area doors. Free passage mode. It does not require wiring for its installation. 6 AA Alkaline batteries power the lock over an extended lifetime 11/2 years.