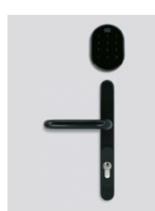

## **E-cross E-resurrection SB Drive OTP**

**Electronic lock** 

E-cross E-resurrection SB Drive OTP is mostly called as a "unique" lock.

E-cross E-resurrection SB Drive OTP provides 3 options for access: Mobile access / Pin code / Remote unlock

Optional we provide: 1) Mortise locks, centers: 72/85/92 backset 20mm to 70mm 2) Knob cylinders: 80mm to 120mm unique key / KA / master key / straight or corner strikes.

Basic color of E-cross E-resurrection SB Drive OTP is inox satin.