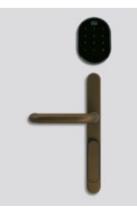

Unlock with your smartphone

— Available in 22 colors

— 5 handle designs available

Choose your color

Elite blackout

SB Hub (optional)

Back view / knob for deadbolt

Profile view