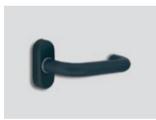

Unlock with your smartphone

— Available in 22 colors

— 5 handle designs available

Choose your color

Elite blackout

SB Hub (optional)

Back view / knob for deadbolt

Profile view