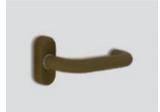

Unlock with your smartphone

— Available in 22 colors

— 5 handle designs available

Choose your color

Elite blackout

SB Hub (optional)

Back view / knob for deadbolt

Profile view