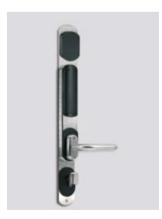

## **E-cross E-resurrection SB Drive OTP**

**Electronic lock** 

E-cross E-resurrection SB Drive OTP is mostly called as a "unique" lock.

E-cross E-resurrection SB Drive OTP provides 3 options for access: Mobile access / Pin code / Remote unlock

Designed to adapt to all thicknesses and types of door profiles: wooden, aluminum, PVC, fire resistant, security.

Perfect application to existing doors upon traditional mechanical locks. Adjustable handles match to all mortise locks 72/85/92.

Optional we provide: 1) Mortise locks, centers: 72/85/92 backset 20mm to 70mm 2) Knob cylinders: 80mm to 120mm unique key / KA / master key / straight or corner strikes.

Basic color of E-cross E-resurrection SB Drive OTP is inox satin.

Unlock with your smartphone

— Available in 22 colors

— 5 handle designs available

Choose your color

Elite blackout

SB Hub (optional)

Back view / knob for deadbolt

Profile view