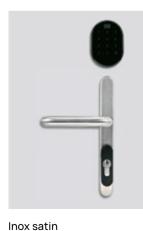

Optional we provide: 1) Mortise locks, centers: 72/85/92 backset 20mm to 70mm 2) Knob cylinders: 80mm to 120mm unique key / KA / master key / straight or corner strikes.

Basic color of E-cross E-resurrection SB Drive OTP is inox satin.

Midnight bronze Metallic matte effect

Burnt bronze Metallic matte effect

Elite\* FDE Matte effect

Desert sand Matte effect

Bright nickel Metallic matte effect

**Copper** Metallic matte effect

The basic color of the locks is inox satin. / Supreme chromatics shades are optional.