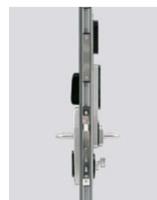

Designed to adapt to all thicknesses and types of door profiles: wooden, aluminum, PVC, fire resistant, security.

Perfect application to existing doors upon traditional mechanical locks. Adjustable handles match to all mortise locks 72/85/92.

Optional we provide: 1) Mortise locks, centers: 72/85/92 backset 20mm to 70mm 2) Knob cylinders: 80mm to 120mm unique key / KA / master key / straight or corner strikes.

Basic color of E-cross E-resurrection SB Drive OTP is inox satin.