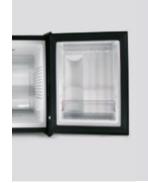

Thermoelectric hotel mini bar HS-40 is an innovative product which combines the outstanding modern design with ecology.

The black mirror upon the front door turns the mini bar in a piece of art!

It uses the peltier effect to generate cold and make energy consumption low. Low maintenance cost, no noise cooling system, removable shelving for easy cleaning, non adjustable temperature are some of the top features of this evolutionary product.

Last but not least, even a bottle of water up to 1.5 liters in size can be easily stored in its interior.

- Energy class G
- 162 Kwh/annum
- 0Db
- LED light
- Capacity 40L
- Space for 1.5L bottle
- Temperature 5 8°C (ambient room temperature 25°C)
- Dimensions H540 x W405 x L440 mm
- Auto-defrost
- 70W
- 220 240V
- Weight 12Kg

Elite titanium

Front view

Profile view

Space for 1.5 liters bottle

Interior view / LED light