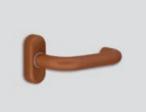

## Supreme chromatics

Elite\* blackout Matte effect

**Cobalt** Metallic matte effect

Tungsten Metallic matte effect

Elite\* titanium Metallic matte effect

**Titanium** Metallic matte effect

Satin aluminum Metallic matte effect

Midnight bronze Metallic matte effect

Burnt bronze Metallic matte effect

Elite\* FDE Matte effect

Desert sand Matte effect

Bright nickel Metallic matte effect

**Copper** Metallic matte effect

The basic color of the locks is inox satin. / Supreme chromatics shades are optional.