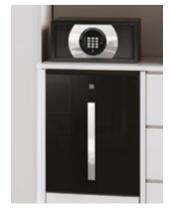

Thermoelectric hotel mini bar HS-40 is an innovative product which combines the outstanding modern design with ecology.

The black mirror upon the front door turns the mini bar in a piece of art!

It uses the peltier effect to generate cold and make energy consumption low. Low maintenance cost, no noise cooling system, removable shelving for easy cleaning, non adjustable temperature are some of the top features of this evolutionary product.

Last but not least, even a bottle of water up to 1.5 liters in size can be easily stored in its interior.

- Energy class G
- 162 Kwh/annum
- 0Db
- LED light
- Capacity 40L
- Space for 1.5L bottle
- Temperature 5 8°C (ambient room temperature 25°C)
- Dimensions H540 x W405 x L440 mm
- Auto-defrost
- 70W
- 220 240V
- Weight 12Kg

Elite titanium

Front view

Profile view

Space for 1.5 liters bottle

Interior view / LED light