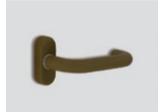

## Supreme chromatics

Elite\* blackout Matte effect

**Cobalt** Metallic matte effect

Tungsten Metallic matte effect

Elite\* titanium Metallic matte effect

**Titanium** Metallic matte effect

Satin aluminum Metallic matte effect

Midnight bronze Metallic matte effect

Burnt bronze Metallic matte effect

Elite\* FDE Matte effect

Desert sand Matte effect

Bright nickel Metallic matte effect

**Copper** Metallic matte effect

The basic color of the locks is inox satin. / Supreme chromatics shades are optional.