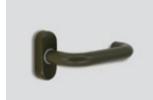

## Supreme chromatics

Elite\* blackout Matte effect

**Cobalt** Metallic matte effect

Tungsten Metallic matte effect

Elite\* titanium Metallic matte effect

**Titanium** Metallic matte effect

Satin aluminum Metallic matte effect

Midnight bronze Metallic matte effect

Burnt bronze Metallic matte effect

Elite\* FDE Matte effect

Desert sand Matte effect

Bright nickel Metallic matte effect

**Copper** Metallic matte effect

The basic color of the locks is inox satin. / Supreme chromatics shades are optional.