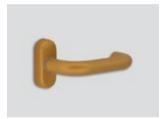

## Supreme chromatics

Elite\* blackout Matte effect

**Cobalt** Metallic matte effect

Tungsten Metallic matte effect

Elite\* titanium Metallic matte effect

**Titanium** Metallic matte effect

Satin aluminum Metallic matte effect

Midnight bronze Metallic matte effect

Burnt bronze Metallic matte effect

Elite\* FDE Matte effect

Desert sand Matte effect

Bright nickel Metallic matte effect

**Copper** Metallic matte effect

The basic color of the locks is inox satin. / Supreme chromatics shades are optional.