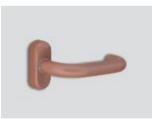

Midnight bronze Metallic matte effect

Burnt bronze Metallic matte effect

Elite\* FDE Matte effect

Desert sand Matte effect

Bright nickel Metallic matte effect

**Copper** Metallic matte effect

The basic color of the locks is inox satin. / Supreme chromatics shades are optional.