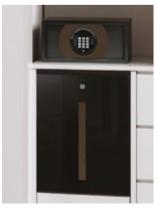

Thermoelectric hotel mini bar HS-40 is an innovative product which combines the outstanding modern design with ecology.

The black mirror upon the front door turns the mini bar in a piece of art!

It uses the peltier effect to generate cold and make energy consumption low. Low maintenance cost, no noise cooling system, removable shelving for easy cleaning, non adjustable temperature are some of the top features of this evolutionary product.

Last but not least, even a bottle of water up to 1.5 liters in size can be easily stored in its interior.

- Energy class G
- 162 Kwh/annum
- 0Db
- LED light
- Capacity 40L
- Space for 1.5L bottle
- Temperature 5 8°C (ambient room temperature 25°C)
- Dimensions H540 x W405 x L440 mm
- Auto-defrost
- 70W
- 220 240V
- Weight 12Kg

Elite titanium

Front view

Profile view

Space for 1.5 liters bottle

Interior view / LED light