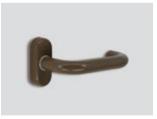

Midnight bronze Metallic matte effect

Burnt bronze Metallic matte effect

Elite\* FDE Matte effect

Desert sand Matte effect

Bright nickel Metallic matte effect

**Copper** Metallic matte effect

The basic color of the locks is inox satin. / Supreme chromatics shades are optional.

You can choose between:

— 22 shades

Choose your color

Choose your favorite shade, and color your lock the energy saver or even the room signage!

Harmonize them with the aesthetics and architecture of the space!