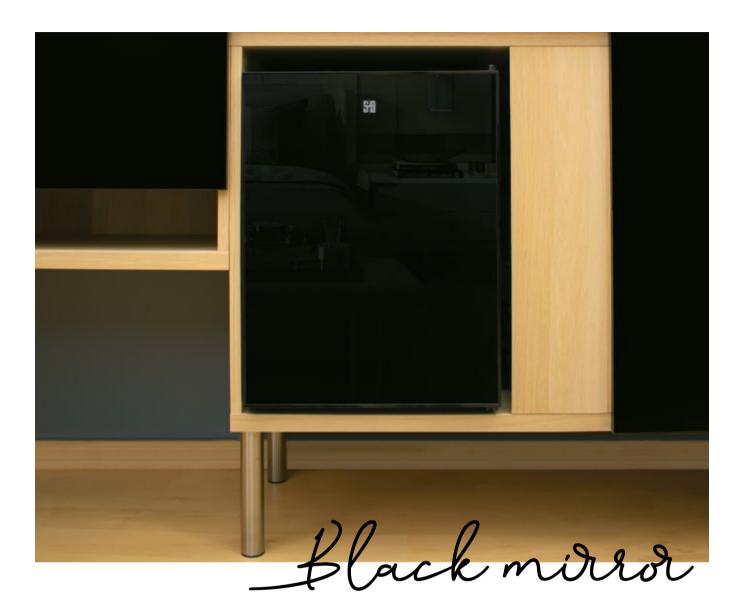

Thermoelectric hotel mini bar HS-40 is an innovative product which combines the outstanding modern design with ecology.

The black mirror upon the front door turns the mini bar in a piece of art!

It uses the peltier effect to generate cold and make energy consumption low. Low maintenance cost, no noise cooling system, removable shelving for easy cleaning, non adjustable temperature are some of the top features of this evolutionary product.

---- Optional decorative panel available in 22 colors

\* Attention! For the correct installation of mini bar please ask for the technical brochure.

Choose your color

(HS-40 mini bar & SBOX safe)

===

Mirror (HS-40 mini bar & SBOX safe)