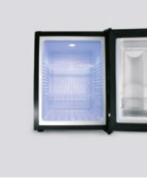

Thermoelectric hotel mini bar HS-40 is an innovative product which combines the outstanding modern design with ecology.

The black mirror upon the front door turns the mini bar in a piece of art!

It uses the peltier effect to generate cold and make energy consumption low. Low maintenance cost, no noise cooling system, removable shelving for easy cleaning, non adjustable temperature are some of the top features of this evolutionary product.

Last but not least, even a bottle of water up to 1.5 liters in size can be easily stored in its interior.

- Energy class G
- 162 Kwh/annum
- 0Db
- LED light
- Capacity 40L
- Space for 1.5L bottle
- Temperature 5 8°C (ambient room temperature 25°C)
- Dimensions H540 x W405 x L440 mm
- Auto-defrost
- 70W
- 220 240V
- Weight 12Kg

Elite titanium

Front view

Profile view

Space for 1.5 liters bottle

Interior view / LED light