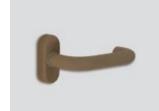

Midnight bronze Metallic matte effect

Burnt bronze Metallic matte effect

Elite\* FDE Matte effect

Desert sand Matte effect

Bright nickel Metallic matte effect

**Copper** Metallic matte effect

The basic color of the locks is inox satin. / Supreme chromatics shades are optional.

You can choose between:

— 22 shades

Choose your color

Choose your favorite shade, and color your lock the energy saver or even the room signage!

Harmonize them with the aesthetics and architecture of the space!