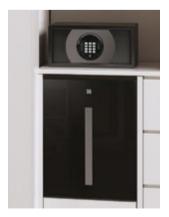

Thermoelectric hotel mini bar HS-40 is an innovative product which combines the outstanding modern design with ecology.

The black mirror upon the front door turns the mini bar in a piece of art!

It uses the peltier effect to generate cold and make energy consumption low. Low maintenance cost, no noise cooling system, removable shelving for easy cleaning, non adjustable temperature are some of the top features of this evolutionary product.

Last but not least, even a bottle of water up to 1.5 liters in size can be easily stored in its interior.

- Energy class G
- 162 Kwh/annum
- 0Db
- LED light
- Capacity 40L
- Space for 1.5L bottle
- Temperature 5 8°C (ambient room temperature 25°C)
- Dimensions H540 x W405 x L440 mm
- Auto-defrost
- 70W
- 220 240V
- Weight 12Kg

Elite titanium

Front view

Profile view

Space for 1.5 liters bottle

Interior view / LED light