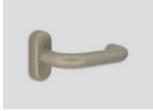

Midnight bronze Metallic matte effect

Burnt bronze Metallic matte effect

Elite\* FDE Matte effect

Desert sand Matte effect

Bright nickel Metallic matte effect

**Copper** Metallic matte effect

The basic color of the locks is inox satin. / Supreme chromatics shades are optional.

You can choose between:

— 22 shades

Choose your color

Choose your favorite shade, and color your lock the energy saver or even the room signage!

Harmonize them with the aesthetics and architecture of the space!