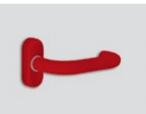

**Blue titanium** Metallic matte effect

NRA blue Matte effect

Blue rasberry Matte effect

**Red** Matte effect

Rose gold Metallic matte effect

White Matte effect

\* The elite shades are among the most durable shades, ideal for extreme weather conditions